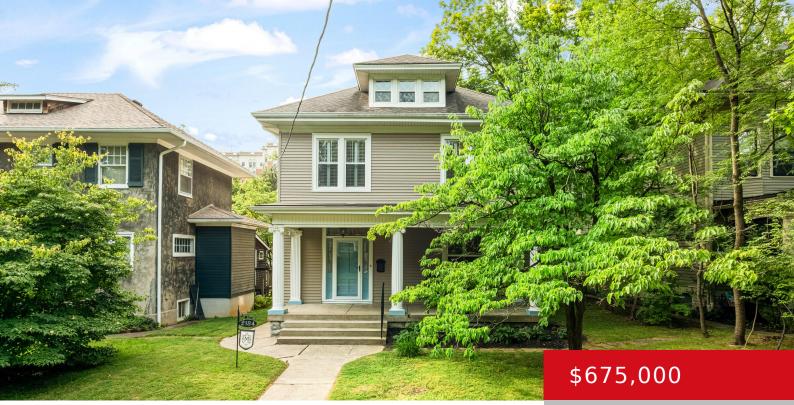

### 2134 ALTA AVE, LOUISVILLE, KY 40205

http://zhomesre.com

\*\*New third floor AC and heating system\*\* We cannot get enough of this classic, three story, Parkside home! Nestled in the heart of the Highlands, this home is a block from all of the shops and restaurants Bardstown Rd has to offer and two blocks from Cherokee Park. And as if the location isn't enough, [...]

- 4 beds
- 3 baths
- Single Family Residence
- Active
- 2833 sq ft

### Basics

Type: Single Family Residence Bedrooms: 4 beds Area: 2833 sq ft Year built: 1910 County Or Parish: Jefferson Bathrooms Full: 2 Status: Active Bathrooms: 3 baths Lot size: 8712 sq ft Lot Features: Sidewalk, Level Subdivision Name: PARKSIDE