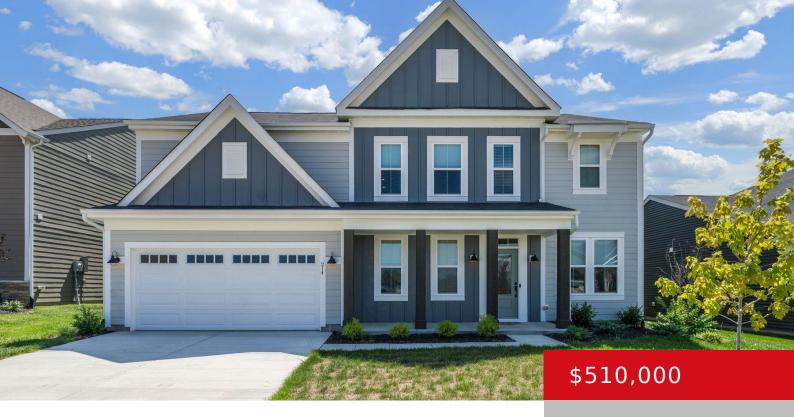

# 214 EDUCATION WAY, SHELBYVILLE, KY 40065

http://zhomesre.com

Perfectly situated in the new neighborhood of Discovery Point is this meticulously crafted one year young home that is part of the exclusive Designer Collection! Upgraded quartz countertops, a stylish 4' hex backsplash, soft gray cabinetry, premium hardware, trim, and doors are a few of the many upgrades included. The main floor offers two flex [...]

- 4 heds
- 3 haths
- Single Family Residence
- Active
- 2741 sq ft

#### **Basics**

**Type:** Single Family Residence

Bedrooms: 4 beds Area: 2741 sq ft Year built: 2023

**County Or Parish:** Shelby

**Bathrooms Full: 2** 

Status: Active

**Bathrooms: 3** baths **Lot size: 7875** sq ft