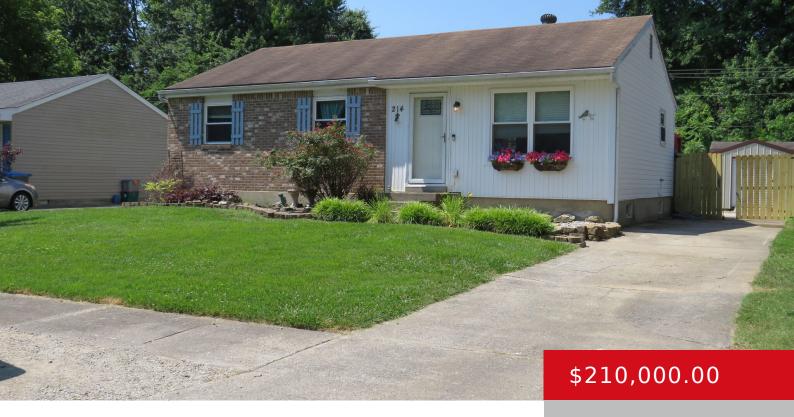

#### 214 GLISSADE DR, FAIRDALE, KY 40118

http://zhomesre.com

Well maintained brick home with over 1700 sq.ft of living space. 3 Bedrooms, 1 full bath and half bath off the primary bedroom. Partially finished basement with additional family room, additional bedroom and plenty of storage in the unfinished area. There is a rough-in half bath in the lower level. Home features large deck and [...]

### **Basics**

**Type:** Single Family Residence **Status:** Active Under Contract

Bedrooms: 3 beds

Area: 1743 sq ft

Bathrooms: 2 baths

Lot size: 9147.6 sq ft

Year built: 1979 County Or Parish: Jefferson

**Subdivision Name:** PIROUETTE MANOR **Bathrooms Full:** 1

## **Building Details**

**Foundation Details:** Poured Concrete **Stories:** 1

**Electric:** Residential **Fencing:** Privacy, Full, Chain Link

Roof: Shingle Construction Materials: Brick, Vinyl Siding

**Basement:** Partially finished

## **Amenities & Features**

**Cooling:** Central Air **Exterior Features:** Patio, Out Buildings, Deck

Utilities: Public Sewer, Public Water Parking Features: Driveway

**Heating:** Forced Air, Natural Gas