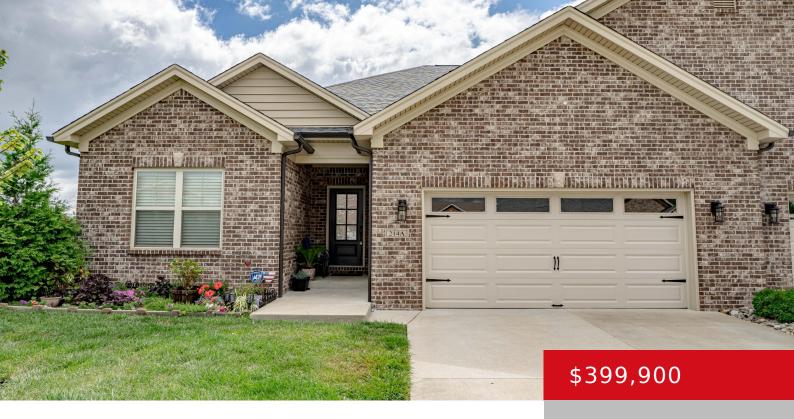

### 214 HARMONY WAY, A, ELIZABETHTOWN, KY 42701

http://zhomesre.com

Welcome to your new low-maintenance patio home! This all-brick home, located in the highly sought-after Courtyard at Robinbrooke Farms, features 3 bedrooms, 3 full bathrooms, and approximately 1,400 square feet of comfortable living space. The open floor plan offers ample room to relax and entertain while maintaining a sense of connectivity. You'll love the recently [...]

### **Basics**

**Type:** Single Family Residence **Status:** Pending

Bedrooms: 3 beds

Area: 2100 sq ft

Lot size: 7405.2 sq ft

Year built: 2018 County Or Parish: Hardin

**Subdivision Name:** The Courtyard at Robinbrooke **Bathrooms Full:** 3

# **Building Details**

**Foundation Details:** Poured Concrete **Stories:** 1

**Electric:** Residential **Fencing:** None

Roof: Shingle Construction Materials: Brick

**Garage Spaces:** 2 **Basement:** Partially finished, Walkout Part Fin