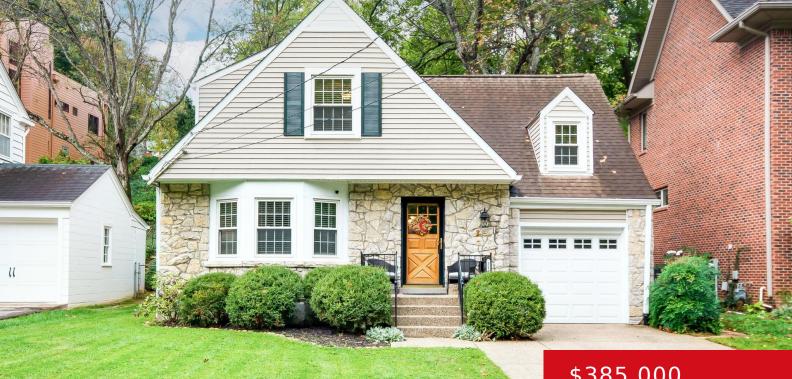

# 214 N HITE AVE, LOUISVILLE, KY 40206

http://zhomesre.com

You won't want to miss this charming Crescent Hill gem! This adorable 3-bedroom, 1.5-bath home greets you with beautiful exterior stone, setting the tone for the warmth inside. The foyer, living room, and dining room feature stunning hardwood floors and ample natural light from large windows. Cozy up by the stone fireplace in the living [...]

- \$385,000

#### Basics

Type: Single Family Residence Bedrooms: 3 beds Area: 1932 sq ft Year built: 1937 Subdivision Name: NONE Status: Active Bathrooms: 2 baths Lot size: 12992 sq ft County Or Parish: Jefferson Bathrooms Full: 1

# **Building Details**

Foundation Details: Poured Concrete Electric: Residential Construction Materials: Stone, Vinyl Siding Basement: Partially finished

Stories: 2 Roof: Shingle Garage Spaces: 1