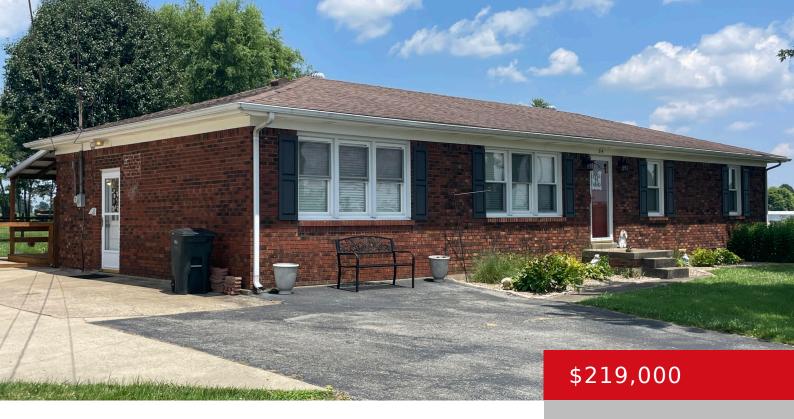

# 214 OLD LEITCHFIELD RD, CLARKSON, KY 42726

http://zhomesre.com

Enjoy this spacious remodeled 1 story 1560 sq. ft. brick home located in Clarkson Ky just minutes away from Blue Oval in Glendale and close to the WK Parkway. The property boast an impressive layout with 2 or 3 large bedrooms with 2 master baths and a 1/2 bath, plenty of closet space, dining room, [...]

### **Basics**

**Type:** Single Family Residence

**Bedrooms: 2** beds **Bathrooms: 3** baths

**Area: 1560** sq ft **Lot size: 30056.4** sq ft

Year built: 1975 Lot Features: Level

County Or Parish: Grayson Subdivision Name: NONE

# **Building Details**

**Foundation Details:** Concrete Blk **Stories:** 1

Electric: Residential Fencing: Wood

Roof: Shingle Construction Materials: Brick

**Garage Spaces:** 2 **Basement:** None