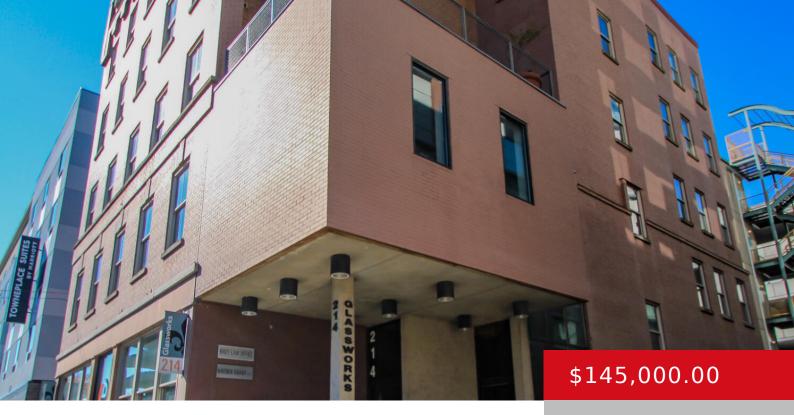

## 214 S 8TH ST, 503, LOUISVILLE, KY 40202

http://zhomesre.com

Currently rented and need at least 48 hour notice to show. Very quiet with an open floor plan, this unit features exposed brick walls and rafters, a fireplace, and large windows throughout. The equipped kitchen includes stainless appliances and a rolling island. Laundry in unit. King-sized bedroom with large closet and full bath with tub/shower [...]

#### **Basics**

**Type:** Condominium **Status:** Active

Bedrooms: 1 bed Bathrooms: 1 bath

Area: 712 sq ft Lot size: 0 sq ft

Year built: 1940 County Or Parish: Jefferson

**Subdivision Name:** GLASSWORKS 214 **Bathrooms Full:** 1

# **Building Details**

Stories: 5, 5 Electric: Residential

Fencing: None Roof: Other

Construction Materials: Brick Basement: None