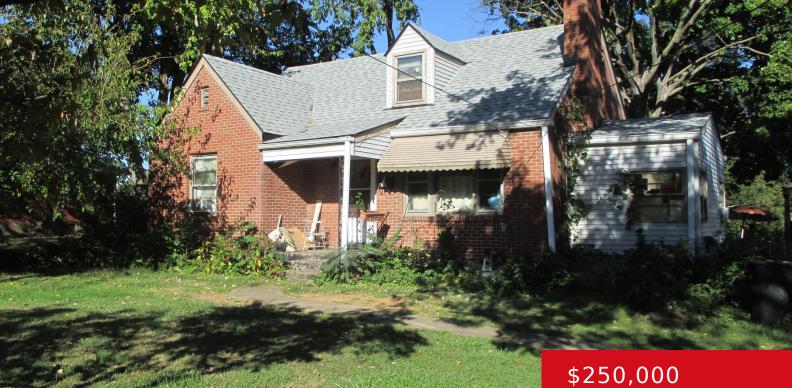

#### 2145 GOLDSMITH LN, LOUISVILLE, KY 40218 http://zhomesre.com

ESTATE SALE- For now ride by only - occupied- 3-possible 4 bedrooms, .. front porch , detached garage, 1pprox 1 ac lot-Close to most everything- buyer will be responsible for the tenants, needs some work- - large lot .99 acre..

### Basics

Type: Single Family Residence Bedrooms: 3 beds Area: 1250 sq ft Year built: 1949 County Or Parish: Jefferson Bathrooms Full: 1 Status: Active Bathrooms: 1 bath Lot size: 43303 sq ft Lot Features: Sidewalk, Level Subdivision Name: VILLAGE GREEN