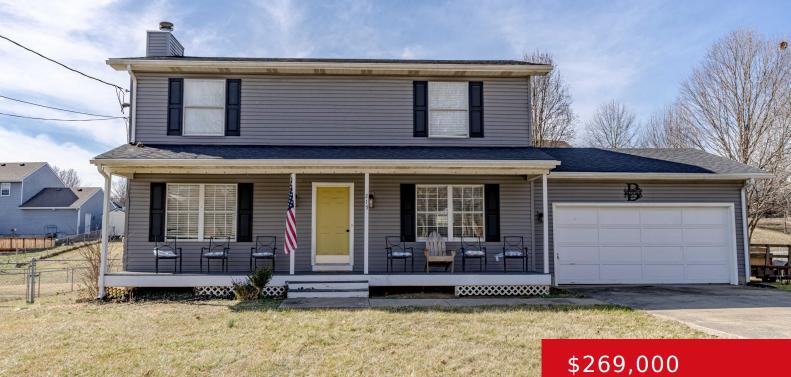

#### **215 DARRELL DR, ELIZABETHTOWN, KY** 42701

http://zhomesre.com

Nestled in the heart of Elizabethtown, with convenient access to Fort Knox, Glendale, and Louisville, this charming residence awaits you in a serene subdivision on a sprawling lot. This is a preforeclosure Sale. As you approach, the inviting covered front porch sets the stage for the warmth and comfort that awaits within. Step through the [...]

## Basics

Type: Single Family Residence Bedrooms: 3 beds Area: 2416 sq ft Year built: 1989 County Or Parish: Hardin Bathrooms Full: 2 Status: Active Bathrooms: 3 baths Lot size: 13503.6 sq ft Lot Features: Sidewalk Subdivision Name: OAK VALLEY

## **Building Details**

Foundation Details: Poured Concrete Electric: Residential Roof: Shingle Garage Spaces: 2

Stories: 2 Fencing: Chain Link Construction Materials: Vinyl Siding Basement: Finished

# **Amenities & Features**

Exterior Features: Porch, Deck Parking Features: Attached Utilities: Public Sewer, Public Water Heating: Electric, Heat Pump