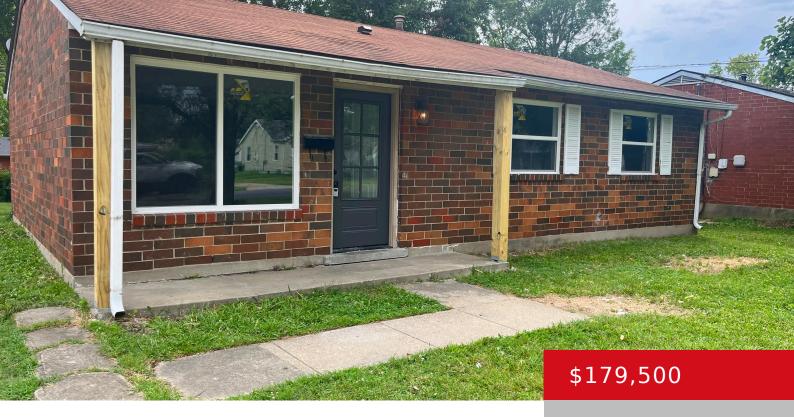

## 215 DOWNES LN, LOUISVILLE, KY 40214

http://zhomesre.com

Check out this beautiful Move-IN ready property that offers 3 bedrooms /1 bathroom .You'll LOVE the Open Floor Plan as you enter -Beautiful LVT Flooring -Spacious Kitchen offers an Abundance of Cabinetry, fresh paint, new cabinets and countertops, light fixtures, windows and doors. Completely renovated bathroom includes new toilet , bathtub, vanity and tiles.New plumbing [...]

- 3 heds
- 1 hath
- Single Family Residence
- Pending
- 925 sq ft

## **Basics**

Type: Single Family Residence

Bedrooms: 3 beds Bathrooms: 1 bath

**Area: 925** sq ft **Lot size: 7405** sq ft

Year built: 1962 County Or Parish: Jefferson
Subdivision Name: NONE Bathrooms Full: 1

**Status:** Pending

Rooms

**Rooms Total:** 5

**Building Details** 

Foundation Details: Slab Stories: 1

Electric: Residential Fencing: Other

Roof: Shingle Construction Materials: Brick

**Basement:** None

**Amenities & Features** 

Cooling: Central Air Exterior Features: Patio

**Heating:** Forced Air