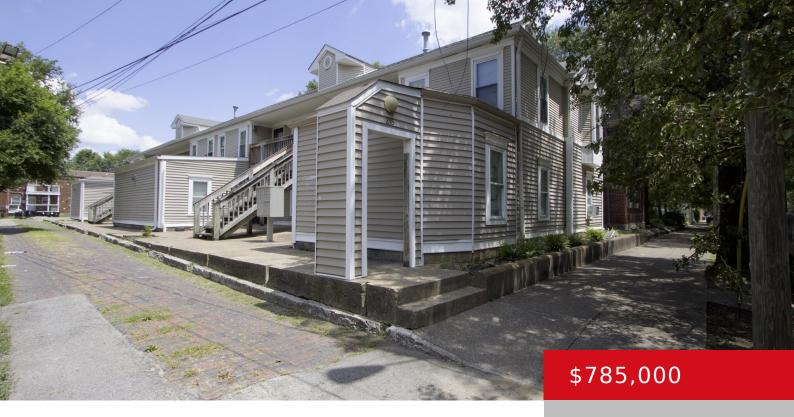

## 215 E ORMSBY AVE, LOUISVILLE, KY 40203

http://zhomesre.com

Updated 8-unit apartment building in Historic Old Louisville situated on a 56′ X 215′ lot that offers 10-12 off street paved parking spaces. This 6200+ Sq. Ft. 2-story structure was built in 1993 and offers 4 two-bedroom, 1 bath units w/approximately 711 Sq. Ft. and 4 three-bedroom, 1 bath units w/approximately 855 Sq. Ft. Vinyl [...]

## **Basics**

Type: Apartment

Bathrooms: 0 baths Area: 6284 sq ft

Lot size: 0 sq ft Year built: 1993

Lot Features: Sidewalk County Or Parish: Jefferson

**Status:** Active Under Contract

**Heating:** Forced Air, Natural Gas

## **Building Details**

Architectural Style: Traditional Electric: MultiFamily

Roof: Rolled/Hot Mop, Shingle Construction Materials: Wood Frame, Vinyl Siding