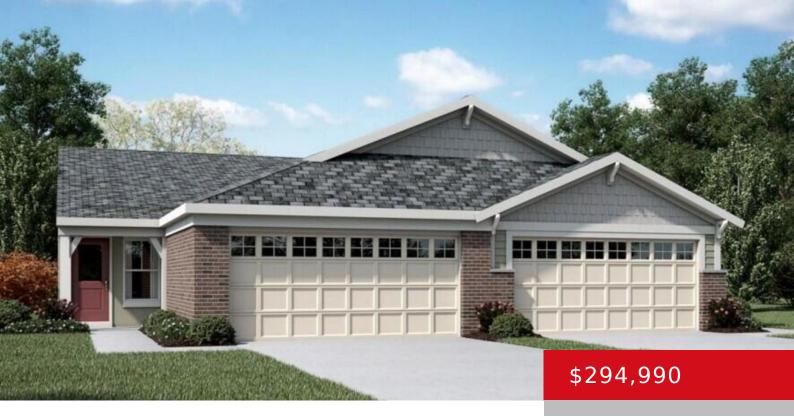

# 215 HARVEST MOON CT, 215B, SHEPHERDSVILLE, KY 40165

http://zhomesre.com

Trendy new Wembley Western Craftsman plan by Fischer Homes in beautiful Sanctuary at Mallard Lake featuring an island kitchen with stainless steel appliances, upgraded cabinetry with 42 inch uppers and soft close hinges, laminate counters, pantry and morning room all open to the large walk-out family room. Homeowners retreat with an en suite that includes [...]

#### **Basics**

**Type:** Single Family Residence Status: Active

Bedrooms: 2 beds

Area: 1243 sq ft

Lot size: 4750 sq ft

Year built: 2024 County Or Parish: Bullitt

**Subdivision Name:** SANCTUARY AT MALLARD LAKE **Bathrooms Full:** 2

## **Building Details**

**Foundation Details:** Slab **Stories:** 2

**Electric:** Residential **Fencing:** None

Roof: Shingle Construction Materials: Brick, Vinyl Siding

**Garage Spaces:** 2 **Basement:** None