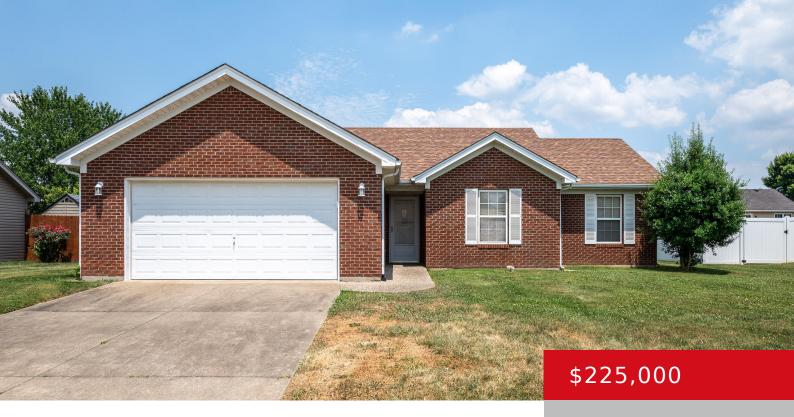

# 216 SAVANNAH NICOLE RD, JEFFERSONVILLE, IN 47130

http://zhomesre.com

Looking for a blank slate to make your very own? Check out this 3 bedroom, 2 bath home in the desirable Fields Of Lancassange. Plenty of cabinets and counter space in kitchen with all appliances to stay. Tray ceiling in main bedroom. Good sized yard for kids to play. Centrally located to shopping and restaurants.

#### **Basics**

**Type:** Single Family Residence **Status:** Pending

Bedrooms: 3 beds

Area: 2668 sq ft

Bathrooms: 2 baths

Lot size: 9583.2 sq ft

**Year built:** 2005 **County Or Parish:** Clark

**Subdivision Name:** FIELDS OF LANCASSANGE **Bathrooms Full:** 2