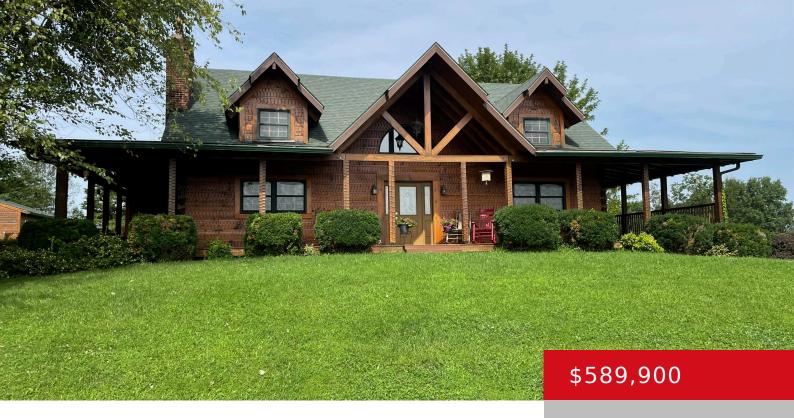

### 2165 HIBBS LN, COXS CREEK, KY 40013

http://zhomesre.com

This incredible log home is situated on 7.6 acres with scenic views abounding. The home is warm and inviting throughout with a unique combination of warmth and style. The custom woodwork and trim inside were created for this home and is unique to this property. There is a wood furnace in the basement that can [...]

## **Basics**

Type: Single Family Residence

**Bedrooms: 4** beds **Area: 3116** sq ft

Year built: 2001

**Subdivision Name: NONE** 

Status: Active

Bathrooms: 4 baths

**Lot size: 313632** sq ft

# **Building Details**

Foundation Details: Poured Concrete Stories: 2

Electric: Residential Fencing: None

Roof: Shingle Construction Materials: Log

Garage Spaces: 2 Basement: Outside Entry, Partially finished, Walkout