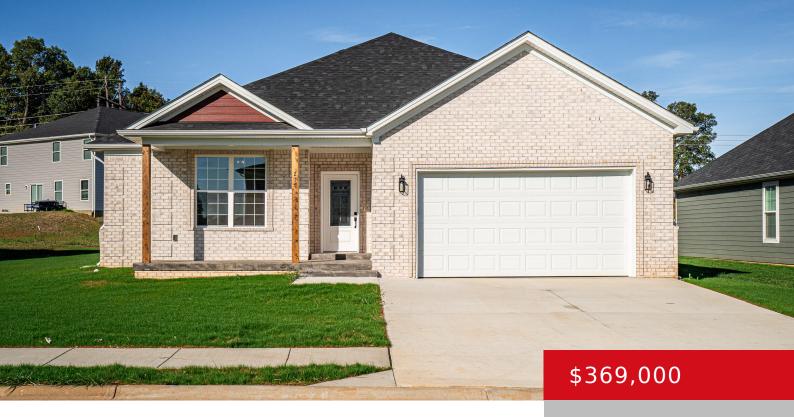

# 217 GASTON CIR, ELIZABETHTOWN, KY 42701

http://zhomesre.com

Finally Completed!!! Nestled in the highly sought-after Summit Creek community of Elizabethtown. With its thoughtful design and premium finishes, this residence will serve as a sanctuary for those who value comfort, quality, and convenience. Some of the features: Open-concept kitchen with island and granite countertops, open living room area with electric fireplace; Split-Bedroom Design; Primary [...]

### **Basics**

**Type:** Single Family Residence **Status:** Active

Bedrooms: 3 beds Bathrooms: 2 baths

**Area: 1650** sq ft **Lot size: 8276.4** sq ft

Year built: 2024 County Or Parish: Hardin

**Subdivision Name:** Summit Creek **Bathrooms Full:** 2

# **Building Details**

**Foundation Details:** Slab **Stories:** 1

Electric: Residential Fencing: None

**Roof:** Shingle **Construction Materials:** Brk/Ven, Fiber Cement

**Garage Spaces:** 2 **Basement:** None