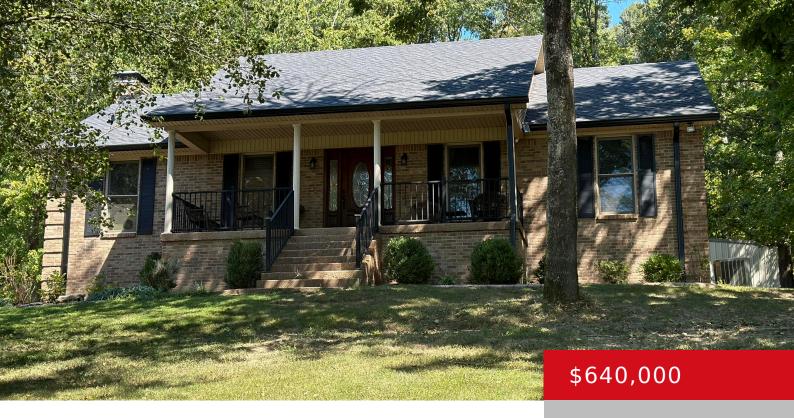

## 2170 PETERSBURG RD, BOSTON, KY 40107

http://zhomesre.com

ABSOLUTELY SERENE WOODED PRIVATE SETTING !! Located in Nelson Co. on Approx. 7.73 WOODED ACRES, GREAT FOR DEER & TURKEY HUNTING!! This all brick 3 BR, 2BA, ranch features an attached 2 c lower level garage & a DETACHED 3 CAR GARAGE W/ CONCRETE FLOOR, 220 AMP, COVERED PATIO OVERLOOKING STOCKED POND....new roof [...]

## **Basics**

**Type:** Single Family Residence

Bedrooms: 3 beds

**Area: 1975** sq ft **Year built:** 1993

County Or Parish: Nelson

**Bathrooms Full: 2** 

Status: Active

Bathrooms: 2 baths

# **Building Details**

**Foundation Details:** Poured Concrete **Stories:** 1

Electric: Residential Roof: Shingle

Construction Materials: Wood Frame, Brick, Vinyl Siding Garage Spaces: 3

**Basement:** Partially finished

# **Amenities & Features**

**Cooling:** Central Air, Heat Pump Fireplaces Total: 2

**Exterior Features:** Patio, Out Buildings, Porch, Pond **Utilities:** Septic System, Public

Water

Parking Features: Detached, Attached, Entry Front, Heating: Forced Air, Heat Pump