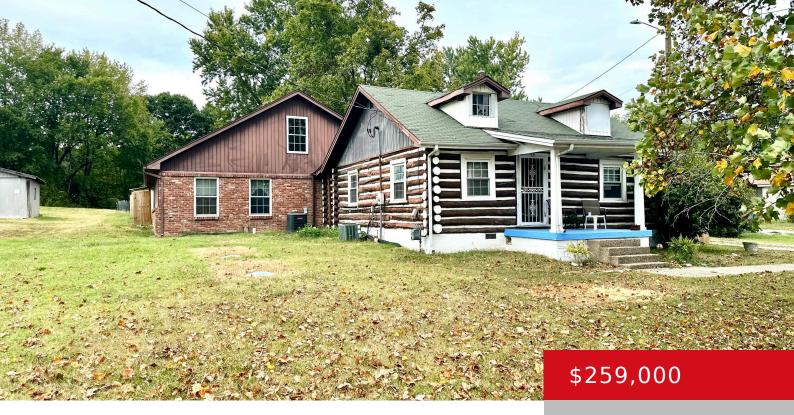

# 2175 N PRESTON HWY, SHEPHERDSVILLE, KY 40165

http://zhomesre.com

Take a step back in time where rustic meets modern in this unique one of a kind property. The rustic log cabin portion of this property will amaze anyone with a step back in time, though offering modern amenities and upgrades. The original portion of the cabin has one bedroom with a private bath, updated [...]

#### **Basics**

**Type:** Single Family Residence **Status:** Active

Bedrooms: 2 beds

Area: 2600 sq ft

Bathrooms: 3 baths

Lot size: 15682 sq ft

Year built: 1900 County Or Parish: Bullitt

**Subdivision Name: NONE Bathrooms Full:** 3

## **Building Details**

Foundation Details: Crawl Space, Slab Stories: 1

Electric: Residential Fencing: Wood

**Roof:** Shingle **Construction Materials:** Log, Wood Frame, Brk/Ven

**Garage Spaces:** 2 **Basement:** None