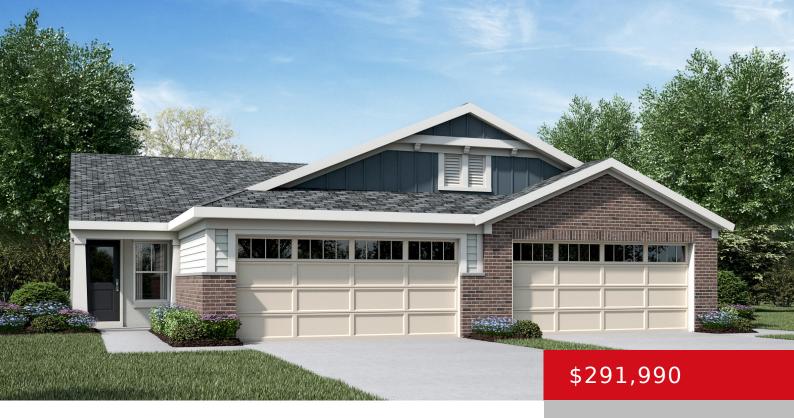

# 217A HARVEST MOON CT, 217A, SHEPHERDSVILLE, KY 40165

http://zhomesre.com

Charming new Wembley Coastal Cottage plan by Fischer Homes in beautiful Sanctuary at Mallard Lake featuring one floor living. Open concept with an island kitchen with stainless steel appliances, upgraded maple cabinetry with 42 inch uppers and soft close hinges, durable quartz counters, pantry and breakfast room all open to the spacious walk-out family room. [...]

- 2 heds
- 2 haths
- Single Family Residence
- Active
- 1243 sq ft

#### **Basics**

**Type:** Single Family Residence **Status:** Active

Bedrooms: 2 beds

Area: 1243 sq ft

Lot size: 4750 sq ft

Year built: 2024 County Or Parish: Bullitt

**Subdivision Name:** SANCTUARY AT MALLARD LAKE **Bathrooms Full:** 2