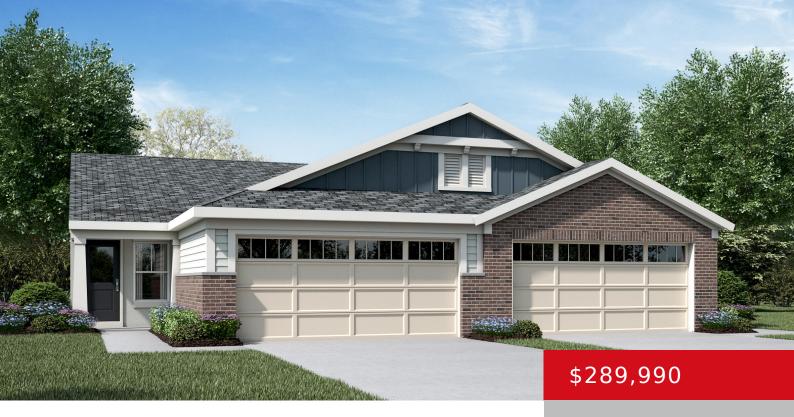

# 217B HARVEST MOON CT, 217B, SHEPHERDSVILLE, KY 40165

http://zhomesre.com

Charming new Wembley Coastal Cottage paired-patio plan by Fischer Homes in beautiful Sanctuary at Mallard Lake featuring one floor living. Open concept with an island kitchen with stainless steel appliances, upgraded maple cabinetry with 42 inch uppers and soft close hinges, durable quartz counters, pantry and breakfast room all open to the spacious walk-out family [...]

- 2 heds
- 2 haths
- Single Family Residence
- Active
- 1243 sq ft

#### **Basics**

**Type:** Single Family Residence **Status:** Active

Bedrooms: 2 beds

Area: 1243 sq ft

Lot size: 4750 sq ft

Year built: 2024 County Or Parish: Bullitt

**Subdivision Name:** SANCTUARY AT MALLARD LAKE **Bathrooms Full:** 2

## **Building Details**

**Foundation Details:** Slab **Stories:** 1

**Electric:** Residential **Fencing:** None

Roof: Shingle Construction Materials: Brick, Vinyl Siding

**Garage Spaces:** 2 **Basement:** None

#### **Amenities & Features**

Cooling: Central Air Exterior Features: Patio

**Utilities:** Electricity Connected, Public Sewer, Public **Parking Features:** Attached, Entry

Water Front, Driveway

Heating: Electric, Heat Pump