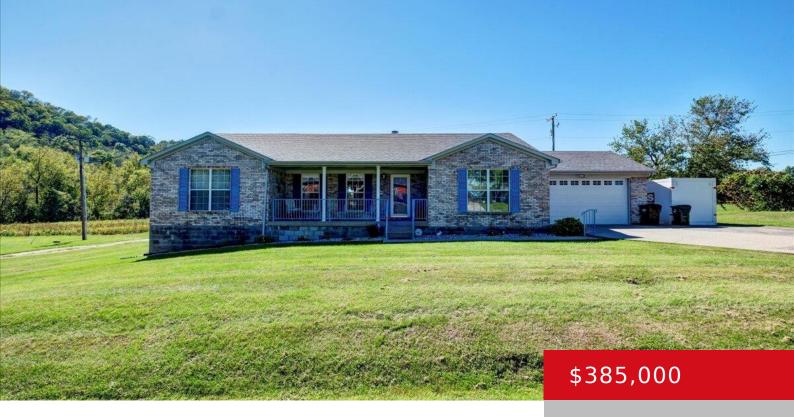

# 218 DEATHERAGE CT, CARROLLTON, KY 41008

http://zhomesre.com

Welcome to 218 Deatherage Ct, an immaculate updated brick ranch featuring TWO attached 2.5 car garages! Very bright and open, with lots of natural light! A rocking chair front porch ( $7\times22$ ) greets you, leading to a spacious Living Room with vaulted ceilings and corner fireplace (gas log). New LVT flooring installed thru-out in 2018 . [...]

- 3 heds
- 2 haths
- Single Family Residence
- Active
- 1760 sq ft

#### **Basics**

**Type:** Single Family Residence

**Bedrooms: 3** beds

**Area: 1760** sq ft

Year built: 1998

County Or Parish: Carroll

**Bathrooms Full: 2** 

Status: Active