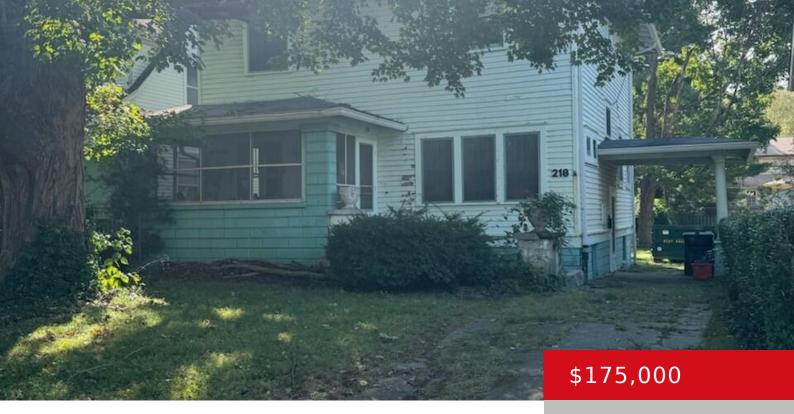

## 218 FRANCK AVE, LOUISVILLE, KY 40206

http://zhomesre.com

Rehab opportunity in Crescent Hill. So much historical charm, character and opportunity await the next owner. Cash buyer preferred. Needs a complete restoration.

#### **Basics**

**Type:** Single Family Residence

Bedrooms: 5 beds **Area: 2034** sq ft

Year built: 1915

**Subdivision Name: NONE** 

**Status:** Pending

Bathrooms: 2 baths

**Lot size: 6969.6** sq ft

# **Building Details**

Stories: 2 **Electric:** Residential

Fencing: Partial, Chain Link Roof: Shingle

**Construction Materials:** Wood Frame **Garage Spaces:** 1

Basement: Cellar, Unfinished

### **Amenities & Features**

Exterior Features: Screened in Porch, Cooling: None

**Utilities:** Electricity Connected, Public Sewer,

**Public Water** 

Heating: Natural Gas

Porch

Parking Features: 1 Car Carport