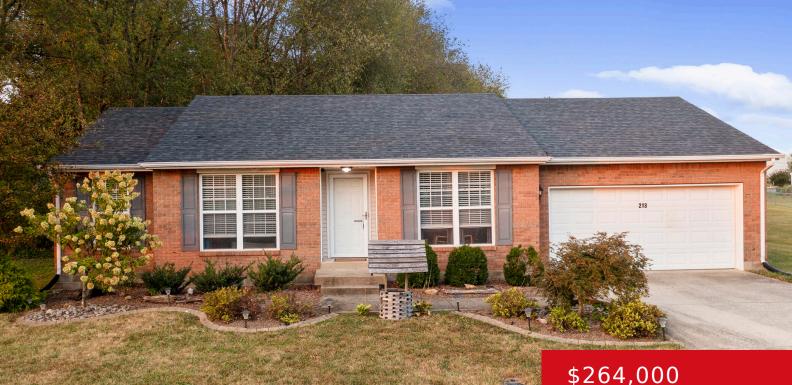

#### 218 N BLACK BRANCH RD, CECILIA, KY 42724 http://zhomesre.com

Adorable 3 bed/2 bath Ranch with 2 car garage in the heart of Cecilia. Just down the street from the main drag, less than 10 minutes to the expressway, and across the street from the Hardin County Schools. This home has a well maintained interior and exterior with an over-sized, fenced backyard. This open floor [...]

#### \$264,000

### Basics

Type: Single Family Residence Bedrooms: 3 beds Area: 1244 sq ft Year built: 2005 Subdivision Name: FEDERAL ESTATES Status: Active Bathrooms: 2 baths Lot size: 19166 sq ft County Or Parish: Hardin Bathrooms Full: 2

# **Building Details**

| Foundation Details: Crawl Space | Stories: 1                                              |
|---------------------------------|---------------------------------------------------------|
| Electric: Residential           | Fencing: Wood                                           |
| Roof: Shingle                   | Construction Materials: Wood Frame, Brick, Vinyl Siding |
| Garage Spaces: 2                | Basement: None                                          |