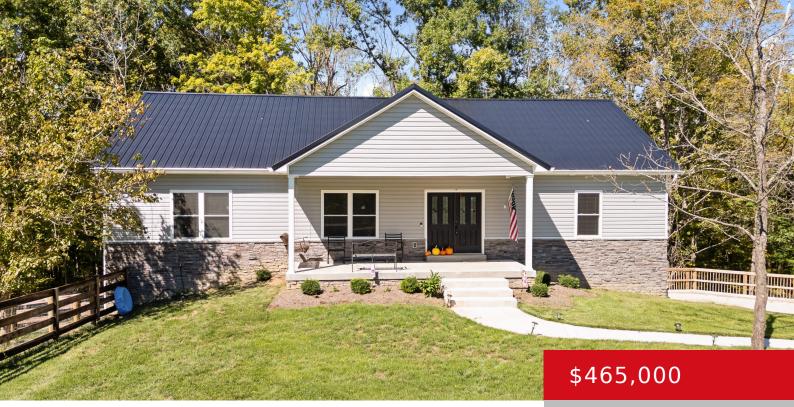

#### 2180 MITCHELL LN, MT EDEN, KY 40046

http://zhomesre.com

This custom built home has 3 bedrooms & 3 full baths sitting on over 5 acres. Walk in the front door to an inviting great room with a large kitchen and dining area. The kitchen has quartz countertops, Shaker style soft close white cabinets and a large walk-in pantry with plenty of storage. Off the [...]

- 3 heds
- 3 baths
- Single Family Residence
- Active
- 2963 sq ft

#### Basics

Type: Single Family Residence Bedrooms: 3 beds Area: 2963 sq ft Year built: 2023 Subdivision Name: NONE

Status: Active Bathrooms: 3 baths Lot size: 227383.2 sq ft County Or Parish: Spencer Bathrooms Full: 3

#### Foundation Details: Poured Concrete Stories: 1

Electric: Residential Roof: Metal

Garage Spaces: 2

Fencing: Partial Construction Materials: Wood Frame, Vinyl Siding, Stone Veneer Basement: Walkout Finished

# **Amenities & Features**

**Cooling:** Central Air **Utilities:** Electricity Connected, Septic System, Public Water

Heating: Electric, Forced Air

Exterior Features: Porch, Deck Parking Features: Attached, Entry Side, Driveway