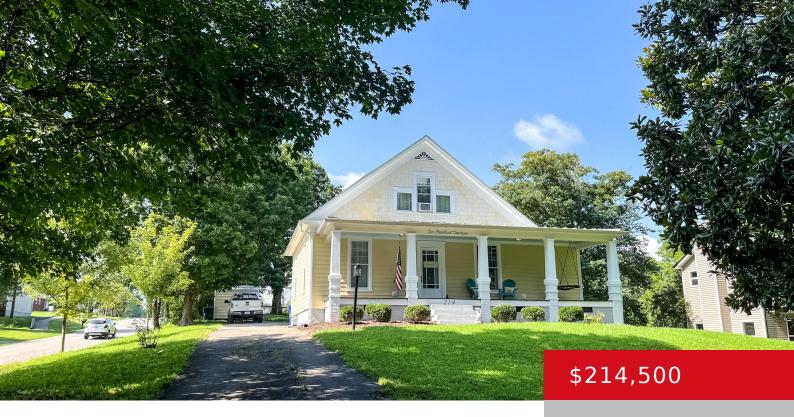

## 219 SUNBEAM RD, LEITCHFIELD, KY 42754

http://zhomesre.com

Charming older home with modern, updated conveniences. Beautiful eat-in kitchen with gray/black appliances, laundry room/pantry combination located off the kitchen. Central air and heat. A brick fireplace that can burn wood or natural gas. The upstairs bathroom has a half glass door that was salvaged from the old Leitchfield Train Station. The front door has [...]

#### **Basics**

**Type:** Single Family Residence

Bedrooms: 3 beds Area: 1567 sq ft

Year built: 1928

County Or Parish: Grayson

**Bathrooms Full: 2** 

Status: Pending

Bathrooms: 2 baths