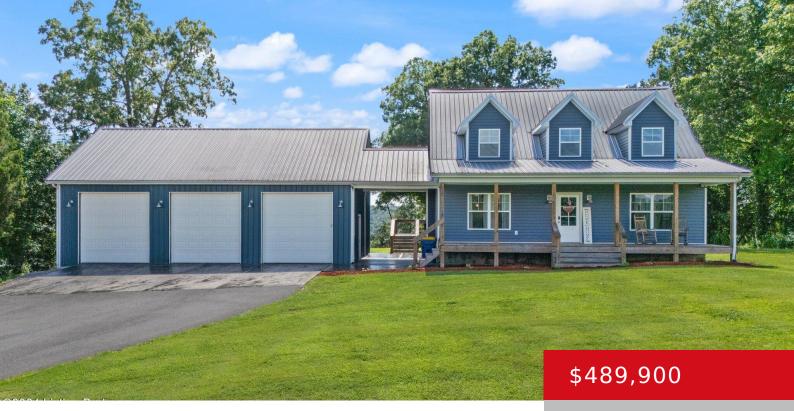

#### 2191 KYROCK RD, SWEEDEN, KY 42285

http://zhomesre.com

Welcome to your dream retreat! Custom built in 2022, this stunning property offers an exquisite blend of luxury, comfort, & natural beauty, making it the perfect home for those seeking tranquility. Nestled on 3 acres of pristine land, this 4 bedroom, 2.5 bath residence boasts breathtaking views. Step outside to the covered back deck, where [...]

- 4 beds
- 3 baths
- Single Family Residence
- Active
- 2160 sq ft

#### Basics

Type: Single Family Residence Bedrooms: 4 beds Area: 2160 sq ft Year built: 2022 Subdivision Name: NONE Status: Active Bathrooms: 3 baths Lot size: 130680 sq ft County Or Parish: Edmonson Bathrooms Full: 2

# **Building Details**

Foundation Details: Concrete Blk Electric: Residential Construction Materials: Vinyl Siding Basement: None Stories: 2 Roof: Metal Garage Spaces: 3

## **Amenities & Features**

Cooling: Central Air Utilities: Septic System, Public Water Heating: Electric, Heat Pump Exterior Features: Deck, Hot Tub Parking Features: Detached