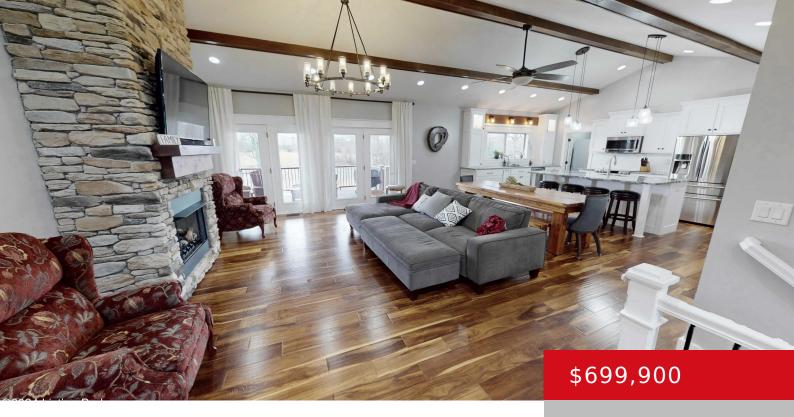

# 2195 MIDDLE CREEK RD, ELIZABETHTOWN, KY 42701

http://zhomesre.com

Come tour this stunning ranch on 9.5+ acres in Elizabethtown!

Open living space invites you in with easy flow from living to
dining & kitchen and wide plank acacia wood flooring. Plenty of
custom cabinet space & lovely granite countertops; pantry off of
the kitchen for even more storage options. Large primary ensuite
with loads [...]

#### **Basics**

**Type:** Single Family Residence

**Bedrooms: 3** beds

**Area: 3712** sq ft **Year built:** 2016

**Subdivision Name: NONE** 

**Status:** Pending

Bathrooms: 4 baths

**Lot size: 421225.2** sq ft