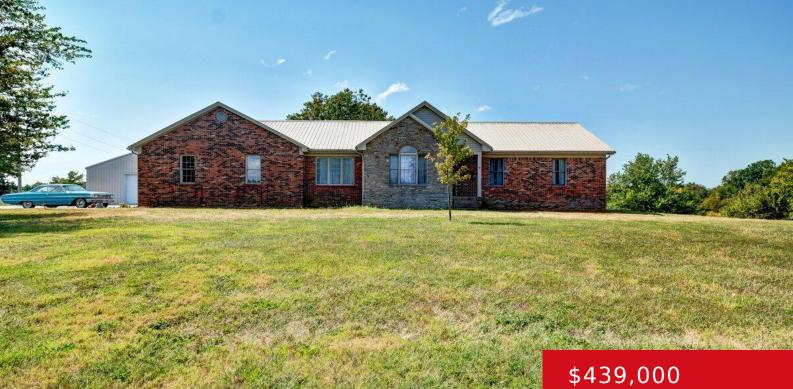

#### 22 SUNSET FARM RD, COXS CREEK, KY 40013 http://zhomesre.com

Welcome home to 22 Sunset Farm Rd. Have you been looking for a place in the country that's not too far away? This home is in the country, but only 10 minutes from Mt. Washington and 15 minutes from Bardstown. This ranch style home has three bedrooms, two and half bathrooms, a large eat-in kitchen, [...]

### Basics

Type: Single Family Residence Bedrooms: 3 beds Area: 1890 sq ft Year built: 1993 County Or Parish: Nelson Bathrooms Full: 2 Status: Active Bathrooms: 3 baths Lot size: 88862.4 sq ft Lot Features: Cleared, DeadEnd, Level Subdivision Name: NONE

# **Building Details**

| Foundation Details: Crawl Space, Concrete Blk | Stories: 1                                |
|-----------------------------------------------|-------------------------------------------|
| Electric: Residential                         | Fencing: None                             |
| Roof: Metal                                   | Construction Materials: Wood Frame, Brick |
| Garage Spaces: 2                              | Basement: None                            |