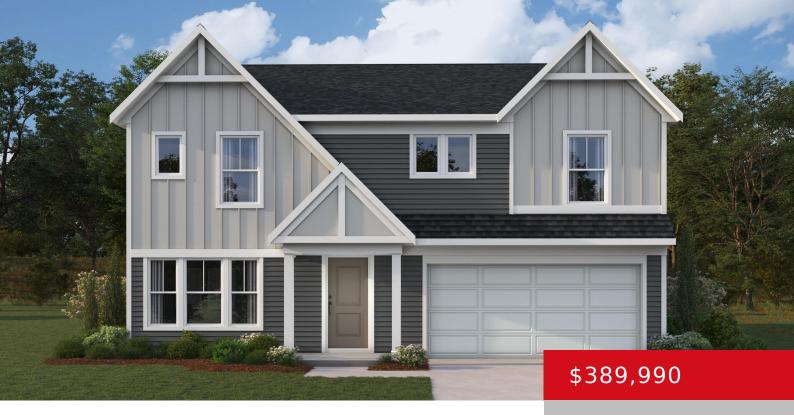

# 22 WILLOW BRANCH DR, MT WASHINGTON, KY 40047

http://zhomesre.com

New Construction by Fischer Homes in beautiful Bethel Springs featuring the Jensen floorplan. This plan offers an island kitchen with upgraded quartz countertops, tons of cabinet space and a huge walk in pantry. The kitchen is open to a huge family room and light filled morning room, which has walk out access to the back [...]

#### **Basics**

**Type:** Single Family Residence

Bedrooms: 4 beds Area: 2793 sq ft Year built: 2024

**Subdivision Name:** Bethel Springs

**Status:** Pending

**Bathrooms: 3** baths **Lot size: 9701** sq ft