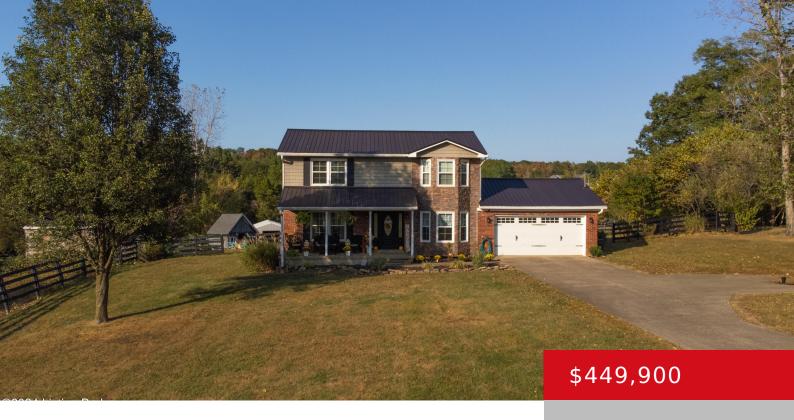

# 220 LAUREN WAY, MT WASHINGTON, KY 40047

http://zhomesre.com

Looking for a home on 5 acres in Mt Washington? Here it is!!
Beautiful two story with 3 beds, 2.5 baths, attached 2 car garage,
30 round above ground pool fully fenced! Plenty of room for your
animals to roam. Current owner has two horses. Property includes
a second driveway that wraps around to a [...]

#### **Basics**

**Type:** Single Family Residence

**Bedrooms: 3** beds

**Area: 1790** sq ft

Year built: 1991

County Or Parish: Bullitt

**Bathrooms Full: 2** 

Status: Active

# **Building Details**

Foundation Details: Crawl Space Stories: 2

**Electric:** Residential **Fencing:** Other, SplitRail, Chain Link, Farm

Roof: Metal Construction Materials: Brk/Ven, Stone, Vinyl Siding

### **Amenities & Features**

**Cooling:** Central Air, Heat Pump **Exterior Features:** Pool - Above Ground, Out

Buildings, Porch, Deck

**Utilities:** Electricity Connected, Septic System,

**Public Water** 