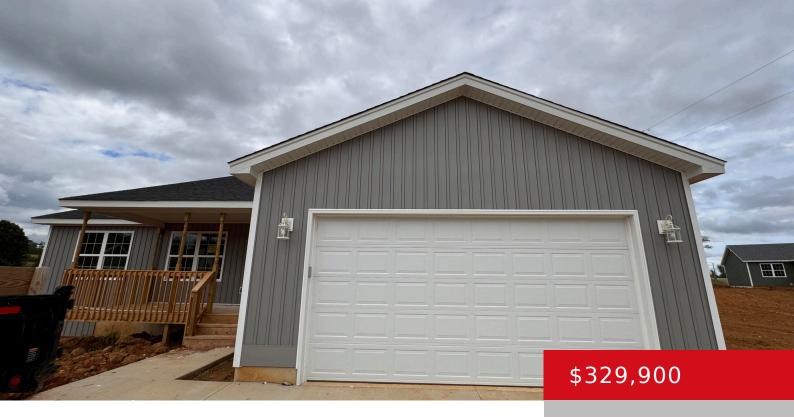

### 220 MANDAN, GUSTON, KY 40142

http://zhomesre.com

Welcome to your dream home! This almost finished brand-new construction features a spacious open-concept layout, perfect for modern living and entertaining. With 3 bedrooms and 2 bathrooms, this home offers both comfort and functionality. Outside, the large lot of 1.71 acres provides endless possibilities for landscaping, gardening, or outdoor activities. Don't miss this opportunity to [...]

### **Basics**

**Type:** Single Family Residence

**Bedrooms: 3** beds **Area: 1552** sq ft

Year built: 2024

**Subdivision Name: NONE** 

**Status:** Active

Bathrooms: 2 baths

Lot size: 74487.6 sq ft

# **Building Details**

Stories: 2 Electric: Residential

Fencing: None Roof: Shingle

**Construction Materials:** Vinyl Siding **Garage Spaces:** 2

**Basement:** Unfinished

## **Amenities & Features**

**Cooling:** Central Air **Exterior Features:** Porch, Deck

Utilities: Septic System, Public Water Parking Features: Attached

Heating: Electric, Heat Pump