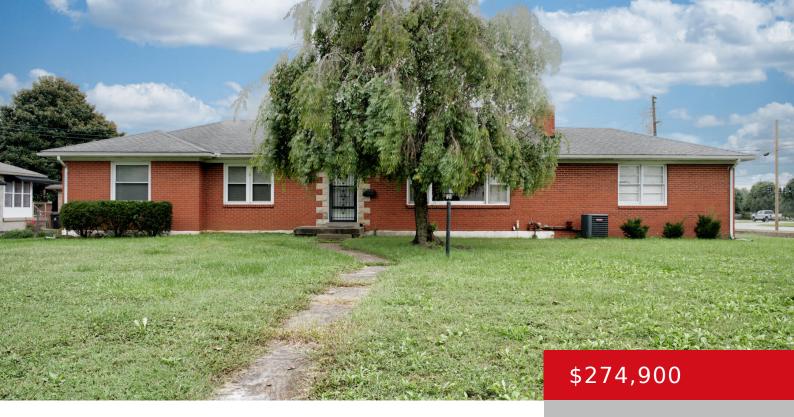

### 2200 PARIS DR, LOUISVILLE, KY 40218

http://zhomesre.com

Welcome to this charming, beautifully maintained 1958 brick home, boasting timeless charm and classic details throughout. Featuring 3 spacious bedrooms and 2 bathrooms, eat-in kitchen, large living room with fireplace and dining area, this residence captures mid-century design with some original fixtures and finishes. Hardwood floors flow seamlessly through the main living areas, offering warmth [...]

#### **Basics**

**Type:** Single Family Residence **Status:** Active

**Bedrooms: 3** beds **Bathrooms: 2** baths

Area: 1886 sq ft

Year built: 1958

Lot size: 14374.8 sq ft

Lot Features: Corner

County Or Parish: Jefferson Subdivision Name: MATTHEWS MANOR