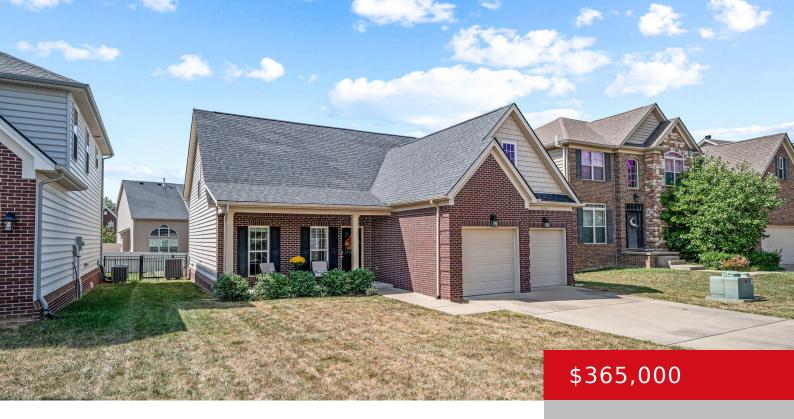

### 2204 TATTON DR, LOUISVILLE, KY 40245

http://zhomesre.com

Welcome to this stunning, 10-year-old home in the sought after Greens at Long Run Park! This 3 bedroom, 2.5-bathroom property offers the perfect blend of comfort and functionality. A few highlights include a cozy front porch, vaulted ceilings, spacious 2-car garage, first floor primary en-suite, and the opportunity to add a 300 SF 4th bedroom [...]

#### **Basics**

Type: Single Family Residence Status: Active

Bedrooms: 3 beds Bathrooms: 3 baths

Area: 1886 sq ft Lot size: 7305 sq ft

Year built: 2014 Lot Features: Sidewalk, Level

County Or Parish: Jefferson Subdivision Name: THE GREENS AT LONG RUN PARK