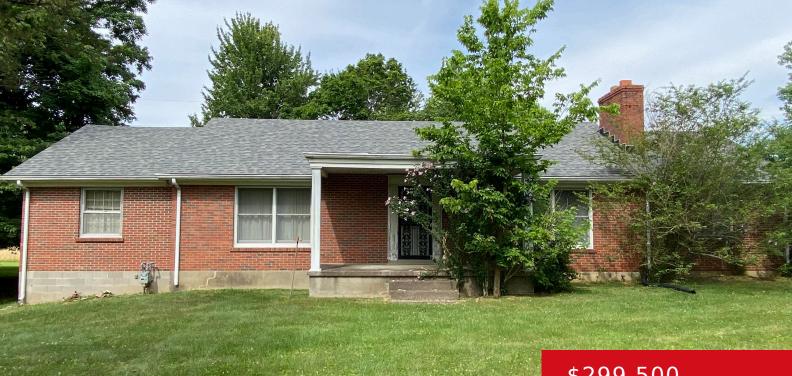

#### 2206 HODGENVILLE RD, ELIZABETHTOWN, KY 42701

http://zhomesre.com

Location! Location! All brick ranch just one minute from the Elizabethtown Country Club/Golf Course. 3 bedroom home waiting for you to put your design skills to work. With this property, you have the potential to transform it into a beautiful and spacious home that meets your needs and preferences. Open floor plan, hardwood under [...]

#### \$299,500

#### Basics

Type: Single Family Residence Bedrooms: 3 beds Area: 2210 sq ft Year built: 1959 Subdivision Name: NONE

Status: Active Bathrooms: 2 baths Lot size: 97574 sq ft County Or Parish: Hardin Bathrooms Full: 2

# **Building Details**

Foundation Details: Concrete Blk Electric: Residential Roof: Shingle Basement: Unfinished

Stories: 1 Fencing: None Construction Materials: Brick