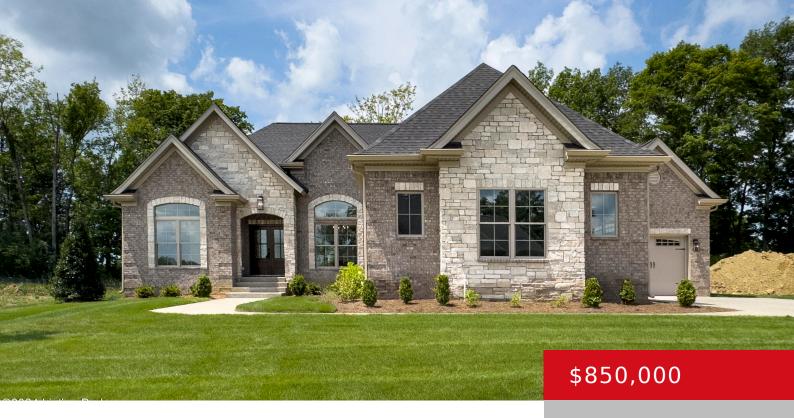

# 2208 WHITE OAK WAY, LOUISVILLE, KY 40023

http://zhomesre.com

Luxury awaits in this stunning new construction by the award-winning Welch Builders, nestled in Shakes Run Estates. This ranch-style home offers the perfect blend of elegance and functionality on an estate-sized lot, ensuring maximum privacy with its protected wooded surroundings. Step inside to find an open floor plan designed for both everyday living and entertaining. [...]

### **Basics**

**Type:** Single Family Residence

Bedrooms: 3 beds
Area: 2378 sq ft

Year built: 2023

County Or Parish: Jefferson

**Bathrooms Full: 2** 

Status: Active

Bathrooms: 2 baths

## **Building Details**

Foundation Details: Poured Concrete Stories: 1

**Electric:** Residential **Fencing:** None

**Roof:** Shingle **Construction Materials:** Wood Frame, Brick, Brk/Ven,

Stone

**Garage Spaces:** 3 **Basement:** Unfinished