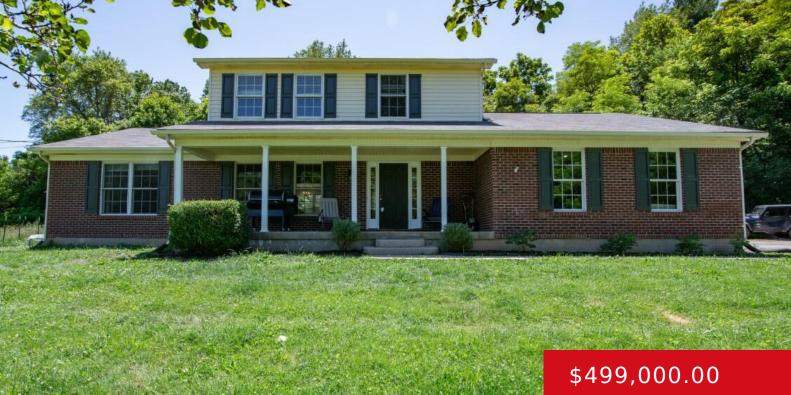

#### 2209 RINEYVILLE-BIG SPRINGS RD, **RINEYVILLE, KY 40162**

http://zhomesre.com

4 Bedroom 4 Bath home nestled on 13+ acres of prime hunting/hiking land in Hardin Co! Located just minutes away from Elizabethtown and just 13 miles to Ft. Knox this home is perfect for those wanting the convenience of city living while enjoying the peacefulness of nature and privacy. Renovated from top to bottom in [...]

#### Basics

Type: Single Family Residence Bedrooms: 4 beds Area: 2212 sq ft Year built: 2006 County Or Parish: Hardin Bathrooms Full: 3 Status: Active Bathrooms: 4 baths Lot size: 581090.4 sq ft Lot Features: Wooded Subdivision Name: NONE