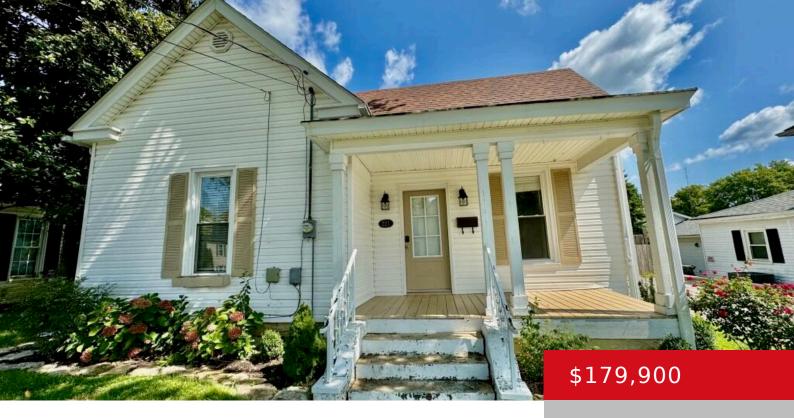

### 221 E VIRGINIA AVE, SPRINGFIELD, KY 40069

http://zhomesre.com

This stunning home is ready for its new owner! Boasting three bedrooms, a great sized living room, kitchen with stainless steel appliances included, full bathroom, and laundry room with barn style door. Outside you'll find a fully fenced back yard great for pets and a patio that is great for grilling and entertaining for guests. [...]

- 3 heds
- 1 hath
- Single Family Residence
- Active Under Contract
- 1283 sq ft

#### **Basics**

**Type:** Single Family Residence **Status:** Active Under Contract

Bedrooms: 3 beds

Area: 1283 sq ft

Lot size: 9120 sq ft

Year built: 1917 County Or Parish: Washington

**Subdivision Name:** NONE **Bathrooms Full:** 1

# **Building Details**

Stories: 1 Electric: Residential

Fencing: Wood Roof: Shingle

**Construction Materials:** Vinyl Siding **Basement:** None

## **Amenities & Features**

Cooling: Central Air Exterior Features: Patio, Porch

Parking Features: Driveway

**Utilities:** Electricity Connected, Fuel:Natural, Public Sewer,

**Public Water** 

Heating: Forced Air, Natural Gas