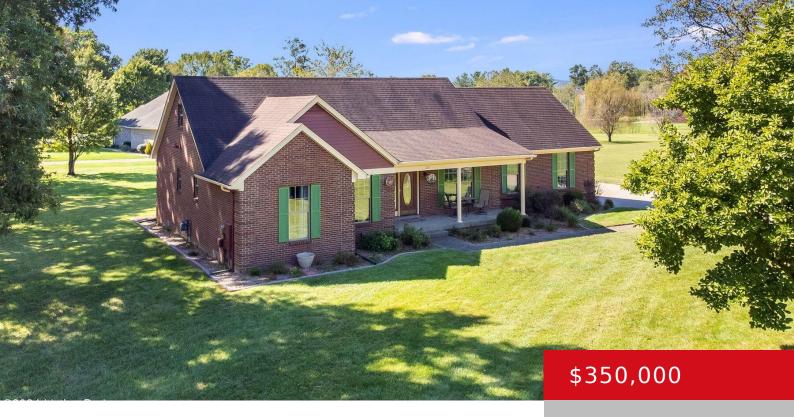

# 221 POINTE BOULEVARD, SHEPHERDSVILLE, KY 40165

http://zhomesre.com

Welcome home! This beautifully updated 4-bedroom, 2-bathroom residence is perfectly situated on a large corner lot, offering ample outdoor space in a park-like setting. Peace of mind is not lacking with so many upgrades, including a newer high-efficiency HVAC (May 2022) and water heater (May 2022). You'll step inside to discover an inviting living area [...]

#### **Basics**

**Type:** Single Family Residence **Status:** Pending

**Bedrooms: 4** beds **Bathrooms: 2** baths

**Area: 1777** sq ft **Lot size: 27007.2** sq ft

Year built: 1992 Lot Features: Corner, See Remarks, Cleared