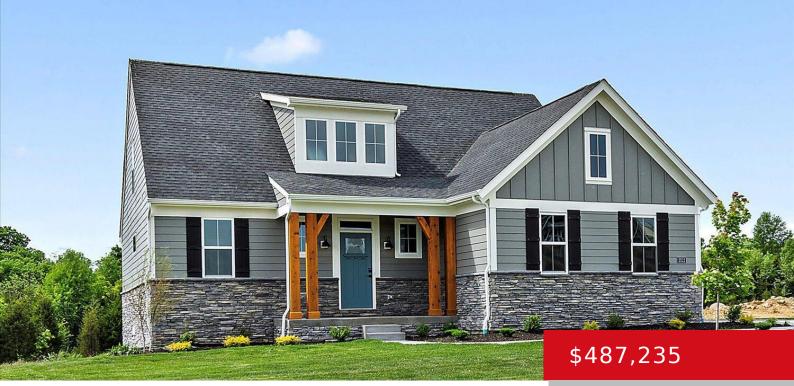

#### 2212 SUMMIT VIEW CT, LA GRANGE, KY 40031 http://zhomesre.com

New Construction by Fischer Homes in the beautiful Summit Parks community with the Keaton Modern Farmhouse Plan. This plan offers an island kitchen with pantry, maple cabinetry, quartz countertops, and stainless steel gas appliances. Spacious family room expands to light-filled morning room with 12×14 off back. Primary Suite with private bath featuring tub, shower and [...]

## Basics

Category: Residential Status: Active Bathrooms: 3 baths Lot size: 12615 sq ft County Or Parish: Oldham Bathrooms Full: 2 Type: Single Family Residence Bedrooms: 3 beds Area: 2151 sq ft Year built: 2024 Subdivision Name: SUMMIT PARKS