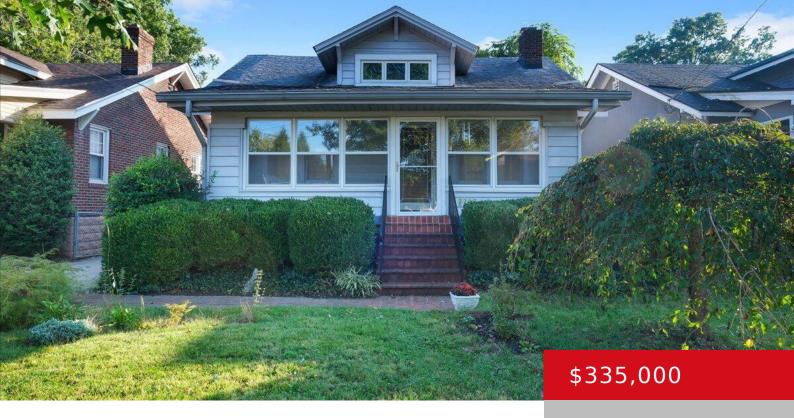

### 2217 TALBOTT AVE, LOUISVILLE, KY 40205

http://zhomesre.com

Awesome Highlands bungalow. Quiet, tree-lined street in amazing sought-after neighborhood, strolling or biking distance from either Cherokee or Seneca Park (Not having to cross Bardstown or Taylorsville Rd to reach either one). Relaxing, covered, enclosed front porch w/ porch swing opens through beautiful antique, stained-glass entry door to large, natural-light filled rooms w/ hardwood floors, [...]

## **Basics**

**Type:** Single Family Residence

Bedrooms: 3 beds

Area: 1692 sq ft

Lot size: 6720 sq ft

Year built: 1925 Lot Features: Sidewalk, See Remarks

Status: Active

County Or Parish: Jefferson Subdivision Name: HIGHLANDS