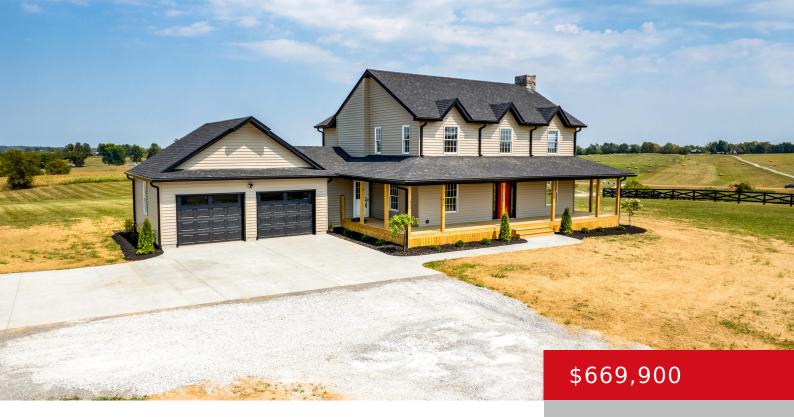

### 222 LOCUST LN, SHELBYVILLE, KY 40065

http://zhomesre.com

Your Dream Home Awaits on Locust Lane! Experience the best of country living just minutes from the convenience of Shelbyville. This stunning home sits on 5.72 acres of picturesque countryside, offering both privacy and tranquility while being centrally located between Louisville, Frankfort, and LaGrange. Key Features: Expansive Wrap-Around Porch: Perfect for enjoying your morning coffee [...]

- 3 heds
- 3 haths
- Single Family Residence
- Active
- 2300 sq ft

#### **Basics**

**Type:** Single Family Residence

Bedrooms: 3 beds

**Area: 2300** sq ft **Year built:** 1991

**County Or Parish:** Shelby

**Bathrooms Full: 2** 

Status: Active

Bathrooms: 3 baths