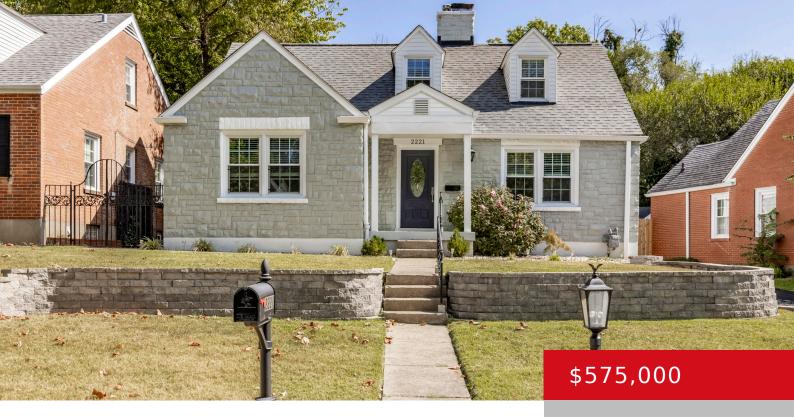

## 2221 WALTERDALE TER, LOUISVILLE, KY 40205

http://zhomesre.com

This lovely, updated home is a real Highlands gem with its stunning renovation and incredible living space. It features 3 bedrooms, 4 bathrooms, updated flooring, lighting and paint throughout and a remarkable entertaining backyard. The updated front yard with new hardscaping including retaining walls, sidewalks, steps and tiered lawns, as well as new landscaping, leads [...]

- 3 heds
- 4 haths
- Single Family Residence
- Active
- 2610 sq ft

**Basics** 

**Type:** Single Family Residence

**Bedrooms: 3** beds

**Area: 2610** sq ft

Year built: 1940

County Or Parish: Jefferson

**Bathrooms Full: 2** 

Status: Active

Bathrooms: 4 baths

**Lot size: 7840.8** sq ft

Lot Features: See Remarks, Irregular, Level

**Subdivision Name: HIGHLANDS** 