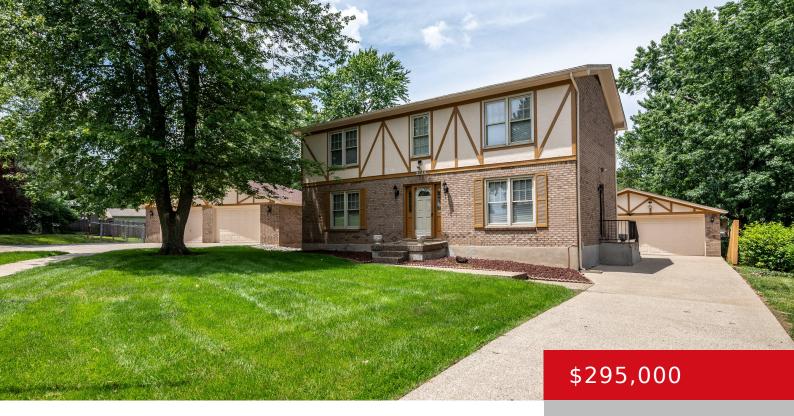

### 2223 ALICE KAY DR, LOUISVILLE, KY 40214

http://zhomesre.com

Check out this unique DOUBLE LOT and 5 CAR GARAGE SPACES! Welcome to your new home! Your search ends here with this stunning 2-story residence exuding a charming "tudor" vibe. Boasting 3 bedrooms, 2.5 baths, and an unfinished lower level, this property offers both space and potential. Step inside to discover the allure of new [...]

- 3 beds
- 3 haths
- Single Family Residence
- Pending
- 1928 sq ft

#### **Basics**

**Type:** Single Family Residence **Status:** Pending

Bedrooms: 3 beds

Area: 1928 sq ft

Lot size: 21780 sq ft

**Year built:** 1977 **Lot Features:** Sidewalk

County Or Parish: Jefferson Subdivision Name: IROQUOIS PARK ESTATES