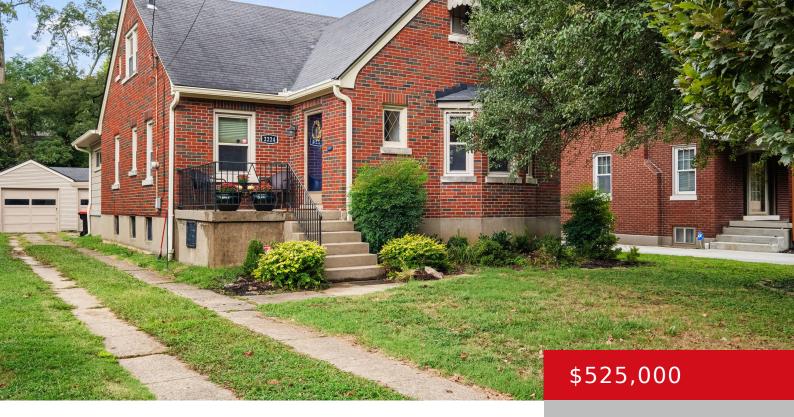

## 2224 TALBOTT AVE, LOUISVILLE, KY 40205

http://zhomesre.com

Step into 2224 Talbot and be greeted by a charming home boasting newly painted walls, exquisite hardwood floors, and an abundance of natural light pouring in. The expansive living room, complete with a cozy fireplace, offers ample space for both a sitting area and a dining table. Adjoining the living room is a dining area [...]

## **Basics**

Type: Single Family Residence

Bedrooms: 3 beds Area: 2077 sq ft

Year built: 1937

County Or Parish: Jefferson

Bathrooms Full: 1

**Status:** Active

Bathrooms: 2 baths