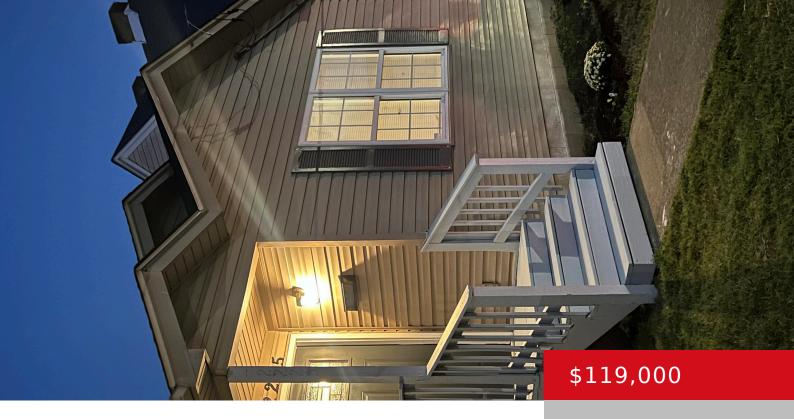

#### 2225 GRAND AVENUE AVE, LOUISVILLE, KY 40210

http://zhomesre.com

This charming 3-bedroom, 1.5-bathroom home features a contemporary open-concept layout, perfect for modern living. Enjoy the fresh appeal of new floors throughout and a newly renovated kitchen and bathrooms that have been updated with fresh fixtures and finishes. The entire home has been freshly painted. A brand-new AC unit and roof have been installed this [...]

- 3 beds
- 2 baths
- Single Family Residence
- Pending
- 1029 sq ft

### Basics

Type: Single Family Residence Bedrooms: 3 beds Area: 1029 sq ft Year built: 2002 County Or Parish: Jefferson Bathrooms Full: 1 Status: Pending Bathrooms: 2 baths Lot size: 4725 sq ft Lot Features: Sidewalk Subdivision Name: NONE

# **Building Details**

Foundation Details: Concrete Blk Electric: Residential Roof: Shingle Basement: None

Stories: 1 Fencing: Privacy, Wood Construction Materials: Vinyl Siding

# **Amenities & Features**

Exterior Features: Porch
Parking Features: Off-Street Parking, Street

Utilities: Public Water