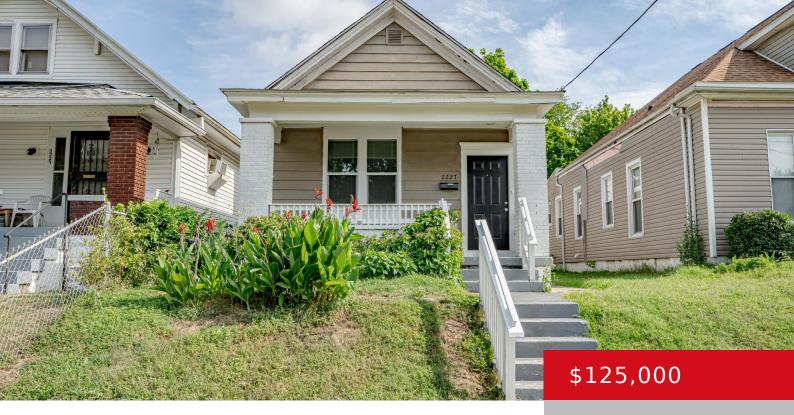

## 2227 DATE ST, LOUISVILLE, KY 40210

http://zhomesre.com

Step into this beautifully updated 2-bedroom, 1-bath home featuring modern upgrades throughout. Enjoy cooking in the stylish kitchen with brand-new appliances, cabinets, and countertops. The updated flooring adds a fresh touch, and the new HVAC system ensures comfort year-round. The roof is only 3 months old and water heater is 4 years. Perfect for first-time [...]

## **Basics**

Type: Single Family Residence

**Bedrooms: 2** beds **Bathrooms: 1** bath

**Area: 1271** sq ft **Lot size: 3920.4** sq ft

Year built: 1915 County Or Parish: Jefferson

**Status:** Active

**Subdivision Name:** HARRIS **Bathrooms Full:** 1