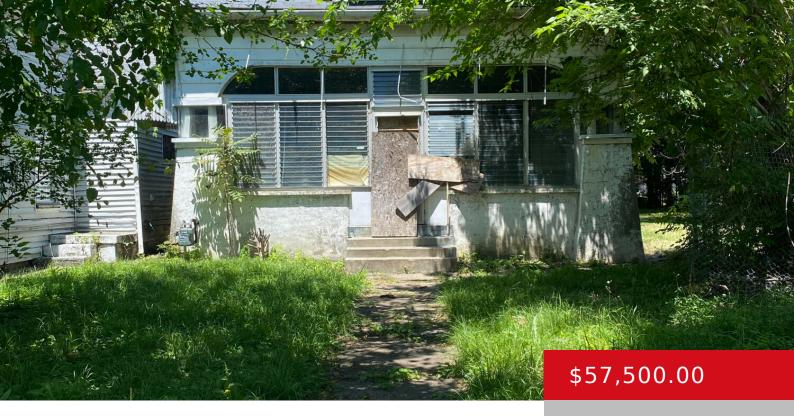

2229 W MADISON ST, LOUISVILLE, KY 40211 http://zhomesre.com

PROPERTY CAN NOW BE SOLD BY ITSELF or as part of the package with 2306 W Madison Street and 679 Cecil Ave. or any combination of the 3 properties. Full rehab property with great potential located in the Russell neighborhood. Three bedrooms and two bathrooms, over 1,600 square feet of living space. Spacious lot with [...]

- 3 beds
- 2 baths
- Single Family Residence
- Active
- 1630 sq ft

### Basics

Type: Single Family Residence Bedrooms: 3 beds Area: 1630 sq ft Year built: 1900 County Or Parish: Jefferson Bathrooms Full: 2 Status: Active Bathrooms: 2 baths Lot size: 4844 sq ft Lot Features: Sidewalk Subdivision Name: NONE

## **Building Details**

| Foundation Details: Crawl Space | Stories: 1                                            |
|---------------------------------|-------------------------------------------------------|
| Electric: Residential           | Fencing: Privacy, Partial                             |
| Roof: Shingle                   | Construction Materials: Aluminum Siding, Vinyl Siding |
| Garage Spaces: 1                | Basement: None                                        |