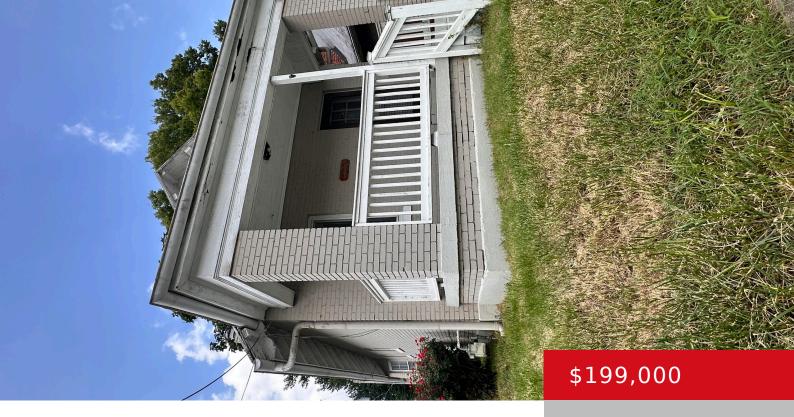

### 223 E BURNETT AVE, LOUISVILLE, KY 40208

http://zhomesre.com

2 Bedroom/ 1 Bath Includes stove and refrigerator, washer/dryer hookups, off-street parking Ornamental fireplace, original hardwood floors. Basement with plenty of rooms and extra storage. Perfect to add to your portfolio as a rental or make it your home! Very cute with plenty of space! Large rooms!

#### **Basics**

**Type:** Single Family Residence

Bedrooms: 2 beds Bathrooms: 1 bath

Area: 977 sq ft

Year built: 1900

Lot size: 2613.6 sq ft

Lot Features: Corner

County Or Parish: Jefferson Subdivision Name: OLD LOUISVILLE

### **Amenities & Features**

**Cooling:** Central Air **Exterior Features:** Porch

Sewer, Public Water Parking, Street, Driveway

**Heating:** Electric, Forced Air, Natural Gas