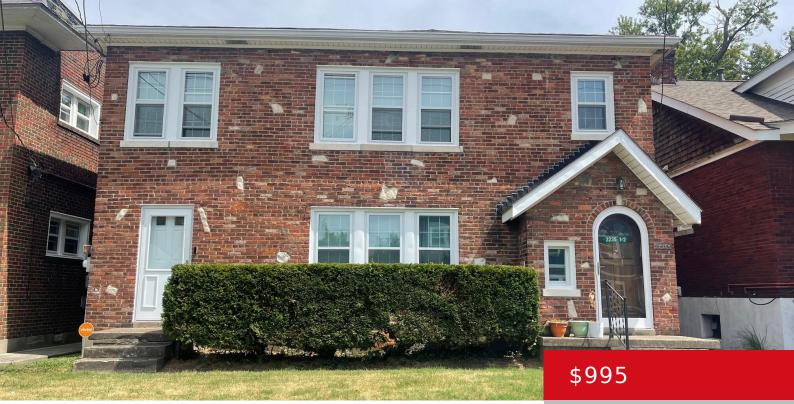

#### 2235 1/2 S SHELBY ST, LOUISVILLE, KY 40217

http://zhomesre.com

Listed 2-bedroom 1-bathroom apartment located within walking distance from Z Bar comes with new windows and doors, personal covered back porch, free shared washer and dryer in the basement, 1 off street parking spot per unit, personal storage unit in basement, dishwasher with oven and fridge included. Owner pays water and trash.

# **Building Details**

Stories: 2, 2 Construction Materials: Brick