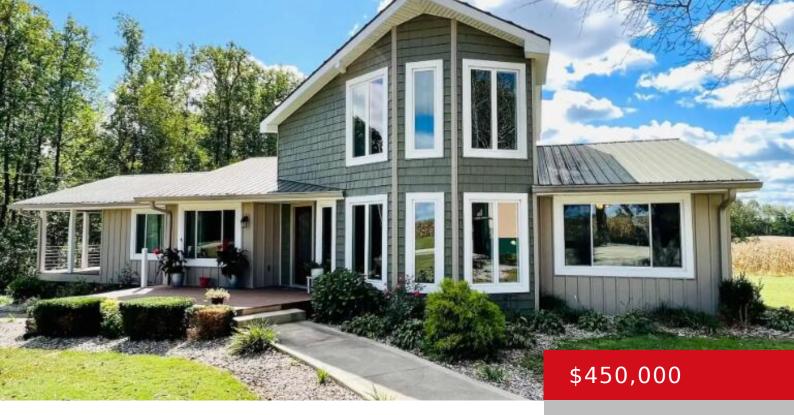

#### 2239 HIGHWAY 1870, RUSSELL SPRINGS, KY 42642

http://zhomesre.com

Beautiful and private one of a kind property. This charming country home AND garage/shop sits on 16.61 acres of land with beautiful mature landscaping. The home is approximately 2035 square feet with 3 bedrooms and 2 bathroom. The first floor boast 2 spacious bedrooms, a good size kitchen which is open to living room and [...]

- 3 beds
- 2 baths
- Single Family Residence
- Active
- 2035 sq ft

## Basics

Type: Single Family Residence Bedrooms: 3 beds Area: 2035 sq ft Year built: 1987 Subdivision Name: NONE

Status: Active Bathrooms: 2 baths Lot size: 723531.6 sq ft County Or Parish: Russell Bathrooms Full: 2