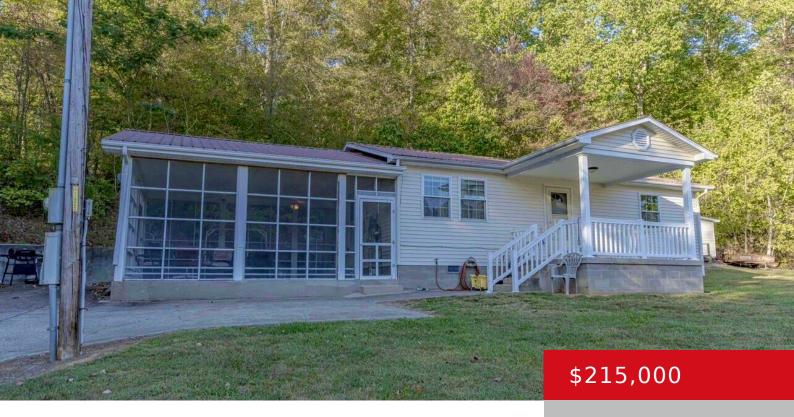

## **2239 ROBBIN LN, CUB RUN, KY 42729**

http://zhomesre.com

Nolin Lake Home for sale!! Short term rentals allowed! This adorable home is nestled on over 1 acre. It features 2 bedrooms, 1 bathroom, a huge 400 sq ft screened in patio, and the GARAGE OF YOUR DREAMS! Just a short golf cart ride to the community boat ramp, this home has a secluded feel [...]

- 2 heds
- 1 hath
- Single Family Residence
- Active
- 864 sq ft

**Basics** 

**Type:** Single Family Residence

**Bedrooms: 2** beds **Bathrooms: 1** bath

**Area: 864** sq ft **Lot size: 60548.4** sq ft

Year built: 2006 Lot Features: Cleared, Wooded

Electric: Residential Fencing: None

Roof: Metal Construction Materials: Wood Frame, Vinyl

Siding

**Garage Spaces:** 2 **Basement:** None

**Amenities & Features** 

**Cooling:** Central Air **Exterior Features:** Patio, Out Buildings,

Screened in Porch

**Utilities:** Electricity Connected, Septic **Parking Features:** Detached, Off-Street Parking,

Driveway

**Heating:** Electric

System, Public Water